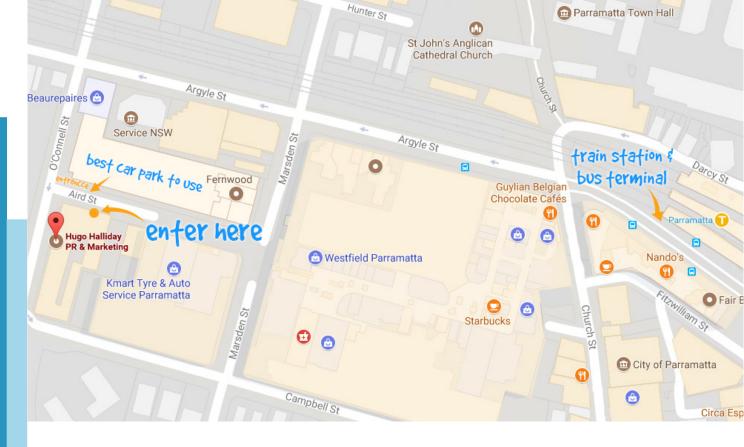

## **DRIVING**

The best car park is in Westfield Parramatta, use the Aird St Entrance. To exit the carpark there is an external ramp on the first 2 levels which will take you directly out to Aird St, or you can go through Westfield and use the Lindcraft escalators.

## **PUBLIC TRANSPORT**

We are located a short walk from the Parramatta train station and main bus terminal. As per the attached map, you can either walk through Westfield and exit via the Lindcraft escalators, or take

Argyle > Marsden > Aird streets.

## ACCESS

The best entrance to use is on Aird Street. When you come in you will see a courtyard (as per the picture), we are up the top. There are stairs to your right which will take you up.

Unfortunately this is a non-friendly building for anyone with a mobility issue or with a pram. If you require assistance to help you up the stairs please call us on 9633 1022 and one of our staff will be more than happy to come down and help you.